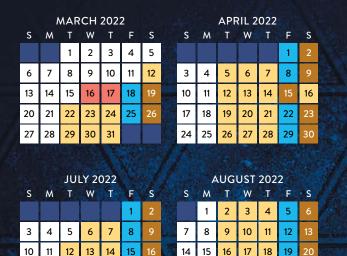

Reserve your seat (800) 377-1277 | SIGHT-SOUND.COM

|          |          | MA              | Y 20           | )22      |          |    |    |                |                | <b>1UL</b>             | NE 2           | 022            |          |          |
|----------|----------|-----------------|----------------|----------|----------|----|----|----------------|----------------|------------------------|----------------|----------------|----------|----------|
| S        | M        | I               | W              | Т        | F        | S  |    | S              | М              | Т                      | W              | T              | F        | S        |
| 1        | 2        | 3               | 4              | 5        | 6        | 7  |    |                |                |                        | 1              | 2              | 3        | 4        |
| 8        | 9        | 10              | 11             | 12       | 13       | 14 |    | 5              | 6              | 7                      | 8              | 9              | 10       |          |
| 15       | 16       | 17              | 18             | 19       | 20       | 21 |    | 12             | 13             | 14                     | 15             | 16             | 17       | 18       |
| 22       | 23       | 24              | 25             | 26       | 27       | 28 | E  | 19             | 20             | 21                     | 22             | 23             | 24       | 25       |
| 29       | 30       | 31              |                |          |          |    |    | 26             | 27             | 28                     | 29             | 30             |          |          |
|          |          | 21              |                |          |          | 1  |    | W              |                |                        | ij.            |                |          | 1        |
|          | SEI      | PTF/            | MBF            | R 20     | 122      |    |    | A              | 0              | СТС                    | BFF            | 202            | 22       | Δ        |
| s        | М        | Т               | W              | U        | F        | S  |    | S              | M              | T                      | W              | Т              | H        | s        |
|          |          |                 |                | 1        | 2        | 3  |    |                |                |                        |                |                |          |          |
| 4        | 5        | 6               | 7              | 8        | 9        | 10 | R  | 2              | 3              | 4                      | 5              | 6              | 7        | 8        |
| 11       | 12       | 13              | 14             | 15       | 16       | 17 |    | 9              | 10             | 11                     | 12             | 13             | 14       | 15       |
| 18       | 19       | 20              | 21             | 22       | 23       | 24 |    | 16             | 17             | 18                     | 19             | 20             | 21       | 22       |
| 25       | 26       | 27              | 28             | 29       | 30       |    |    | 23 /<br>30     | 24/<br>31      | 25                     | 26             | 27             | 28       | 29       |
|          | //       |                 | 4              |          |          |    |    |                |                | D                      |                | X              |          |          |
|          | NC       | VE              | мве            | R 20     | 22       |    |    |                | DE             | CEA                    | ΛВΕ            | R 20           | 22       |          |
| S        | M        | T               | W              |          | F        | S  |    | S              | М              | T                      | W              | Т              | Ē,       | S        |
|          |          | 1               | 2              | 3        | 4        | 5  |    |                |                |                        |                | 1              | 2        | 3        |
| 6        | 7        | 8               | 9              | 10       | 11       | 12 |    | 4              | 5              | 6                      | 7              | 8              | 9        | 10       |
|          |          |                 |                |          |          |    | -6 | 4              | 3              | 0                      | ′_             | Ü              |          |          |
| 13       | 14       | 15              | 16             | 17       | 18       | 19 |    | 11             | 12             | 13                     | 14             | 15             | 16       | 17       |
| 13<br>20 | 14<br>21 | 15<br>22        | _              |          | 18<br>25 | _  |    |                |                |                        | _              | -              | 16<br>23 | 17<br>24 |
|          |          |                 | 16             | 17       | Н        | 19 |    | 11             | 12             | 13                     | 14             | 15             |          |          |
| 20       | 21       | 22              | 16<br>23       | 17       | Н        | 19 |    | 11<br>18       | 12<br>19       | 13                     | 14 21          | 15             | 23       | 24       |
| 20       | 21       | 22 29           | 16<br>23<br>30 | 17       | Н        | 19 |    | 11<br>18<br>25 | 12<br>19<br>26 | 13<br>20<br>27         | 14<br>21<br>28 | 15             | 23       | 24       |
| 20       | 21       | 22              | 16<br>23<br>30 | 17       | Н        | 19 |    | 11<br>18<br>25 | 12<br>19       | 13<br>20<br>27         | 14<br>21<br>28 | 15             | 23       | 24       |
| 20       | 21       | 22<br>29<br>3:( | 16<br>23<br>30 | 17       | 25       | 19 |    | 11<br>18<br>25 | 12<br>19<br>26 | 13<br>20<br>27<br>, 3: | 14<br>21<br>28 | 15<br>22<br>29 | 23       | 24       |
| 20       | 21       | 22<br>29<br>3:( | 16<br>23<br>30 | 17<br>24 | 25       | 19 |    | 11<br>18<br>25 | 12<br>19<br>26 | 13<br>20<br>27<br>, 3: | 14<br>21<br>28 | 15<br>22<br>29 | 23       | 24       |
| 20       | 21       | 22<br>29<br>3:( | 16<br>23<br>30 | 17<br>24 | 25       | 19 |    | 11<br>18<br>25 | 12<br>19<br>26 | 13<br>20<br>27<br>, 3: | 14<br>21<br>28 | 15<br>22<br>29 | 23       | 24       |